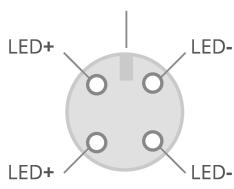

### **CONNECTOR PINOUT**

| Function | Cable color |  |
|----------|-------------|--|
| LED +    | Black       |  |
| LED +    | Brown       |  |
| LED -    | White       |  |
| LED -    | Blue        |  |