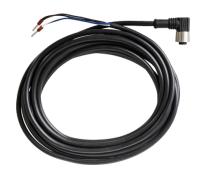

# Illumination cable PVC black, side 1 M12 connector right angled, side 2 cable end - 5 m - for single stage systems

Opto Engineering® provides various kinds of cables to match our offer of illuminators, optics, cameras and accessories.

#### **Electrical specifications**

| Туре                       |          | Power                            |
|----------------------------|----------|----------------------------------|
| Number of poles            |          | 4                                |
| Conductor cross section    | (AWG)    | 22                               |
| Cable diameter             | (mm)     | 5                                |
| Cable length               | (m)      | 5                                |
| Cable insultation material |          | PVC                              |
| Shield                     |          | No                               |
| Bending cycles             | (cycles) | -                                |
| Minimum bending radius     | (mm)     | -                                |
| Side 1                     |          | M12 angled plug female connector |
| Side 2                     |          | Flying leads                     |
| Other                      |          | -                                |
| Voltage rating             | (VDC)    | 48                               |
| Current rating             | (A)      | 7.6                              |
| Environment                |          |                                  |
| Operating temperature      | (°C)     | 0-40                             |